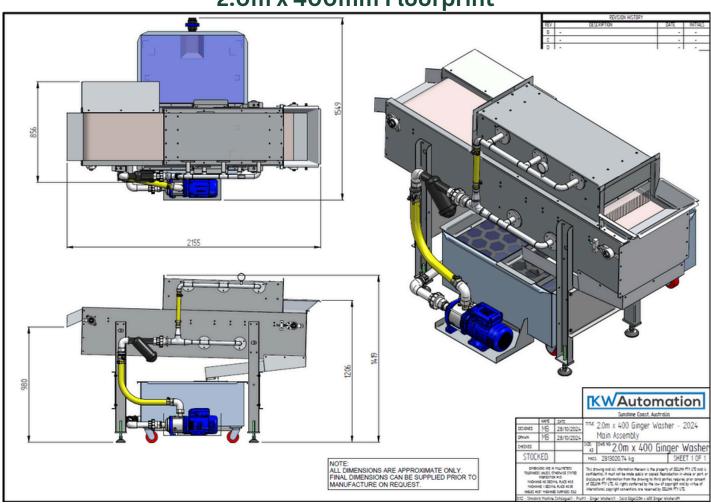

## Compact Washing System | 2.0m x 400mm Wide

Introducing KW's Newest Updated Unit: Modular Belt Washing Conveyor

- Space-Saving Design: Compact 2m x 400mm footprint fits easily into smaller processing spaces.
- High Efficiency: Processes up to 400 kg of ginger per hour, saving time and increasing productivity.
- **Durable Construction**: Full stainless steel frame ensures long-lasting performance even in demanding environments.
- Versatile Applications: Suitable for various products, including ginger, turmeric, custard apples, and oysters.
- Customizable Water Options: Can be set up to run to waste or connected to a 300L recirculation system, reducing water consumption.
- Powerful Cleaning Capability: Equipped with five spray bars (three above, two below), delivering 110 L/min at 300 PSI for thorough washing.
- Adjustable Speed: Variable speed drive allows precise control to match specific processing needs.
- **Easy Integration:** Designed to work seamlessly with existing systems, making installation simple and convenient.

These benefits emphasize the washer's efficiency, versatility, and costeffectiveness for customers.