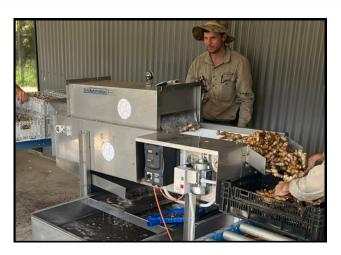

## Compact Washing System | 2.0m x 400mm Wide

Introducing KW's Newest Updated Unit: Modular Belt Washing Conveyor

- Space-Saving Design: Compact 2m x 400mm footprint fits easily into smaller processing spaces.
- High Efficiency: Processes up to 400 kg of ginger per hour, saving time and increasing productivity.
- **Durable Construction**: Full stainless steel frame ensures long-lasting performance even in demanding environments.
- Versatile Applications: Suitable for various products, including ginger, turmeric, custard apples, and oysters.
- Customizable Water Options: Can be set up to run to waste or connected to a 300L recirculation system, reducing water consumption.
- Powerful Cleaning Capability: Equipped with five spray bars (three above, two below), delivering 110 L/min at 300 PSI for thorough washing.
- Adjustable Speed: Variable speed drive allows precise control to match specific processing needs.
- **Easy Integration:** Designed to work seamlessly with existing systems, making installation simple and convenient.

These benefits emphasize the washer's efficiency, versatility, and costeffectiveness for customers.