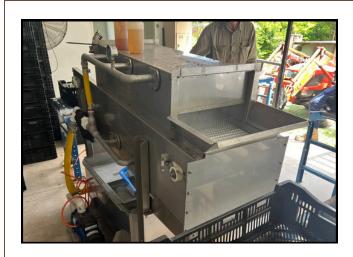

## Compact Washing System | 2.0m x 400mm Wide

Introducing KW's Newest Updated Unit: Modular Belt Washing Conveyor

- Space-Saving Design: Compact 2m x 400mm footprint fits easily into smaller processing spaces.
- High Efficiency: Processes up to 400 kg of ginger per hour, saving time and increasing productivity.
- **Durable Construction**: Full stainless steel frame ensures long-lasting performance even in demanding environments.
- Versatile Applications: Suitable for various products, including ginger, turmeric, custard apples, and oysters.
- Customizable Water Options: Can be set up to run to waste or connected to a 300L recirculation system, reducing water consumption.
- Powerful Cleaning Capability: Equipped with five spray bars (three above, two below), delivering 110 L/min at 300 PSI for thorough washing.
- Adjustable Speed: Variable speed drive allows precise control to match specific processing needs.
- **Easy Integration:** Designed to work seamlessly with existing systems, making installation simple and convenient.

These benefits emphasize the washer's efficiency, versatility, and costeffectiveness for customers.

## 2.0m x 400mm Floorprint