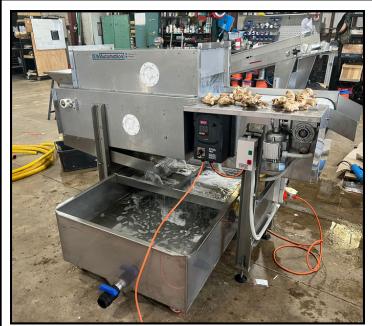

## Compact Washing System | 2.0m x 400mm Wide

Introducing KW's Newest Updated Unit: Modular Belt Washing Conveyor

- Space-Saving Design: Compact 2m x 400mm footprint fits easily into smaller processing spaces.
- High Efficiency: Processes up to 400 kg of ginger per hour, saving time and increasing productivity.
- **Durable Construction**: Full stainless steel frame ensures long-lasting performance even in demanding environments.
- Versatile Applications: Suitable for various products, including ginger, turmeric, custard apples, and oysters.
- Customizable Water Options: Can be set up to run to waste or connected to a 300L recirculation system, reducing water consumption.
- Powerful Cleaning Capability: Equipped with five spray bars (three above, two below), delivering 110 L/min at 300 PSI for thorough washing.
- Adjustable Speed: Variable speed drive allows precise control to match specific processing needs.
- **Easy Integration:** Designed to work seamlessly with existing systems, making installation simple and convenient.

These benefits emphasize the washer's efficiency, versatility, and costeffectiveness for customers.