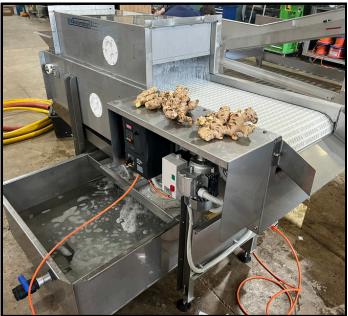

## Compact Washing System | 2.0m x 400mm Wide

Introducing KW's Newest Updated Unit: Modular Belt Washing Conveyor

- Space-Saving Design: Compact 2m x 400mm footprint fits easily into smaller processing spaces.
- High Efficiency: Processes up to 400 kg of ginger per hour, saving time and increasing productivity.
- **Durable Construction**: Full stainless steel frame ensures long-lasting performance even in demanding environments.
- Versatile Applications: Suitable for various products, including ginger, turmeric, custard apples, and oysters.
- Customizable Water Options: Can be set up to run to waste or connected to a 300L recirculation system, reducing water consumption.
- Powerful Cleaning Capability: Equipped with five spray bars (three above, two below), delivering 110 L/min at 300 PSI for thorough washing.
- Adjustable Speed: Variable speed drive allows precise control to match specific processing needs.
- **Easy Integration:** Designed to work seamlessly with existing systems, making installation simple and convenient.

These benefits emphasize the washer's efficiency, versatility, and costeffectiveness for customers.